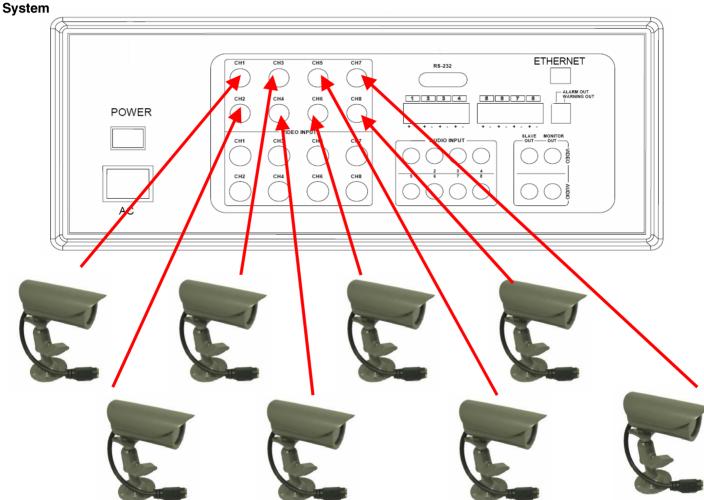

# 1 x SC21 Observation

## 8 x SHS-4QM Cameras with Adaptor Cables

#### STEP 1:

Connect the Cameras to the Observation System :

- Connect the Adaptor Cables to the Cameras
- $\bullet$  Connect the Cameras to the CH1~8 DIN Inputs on the back of the System.